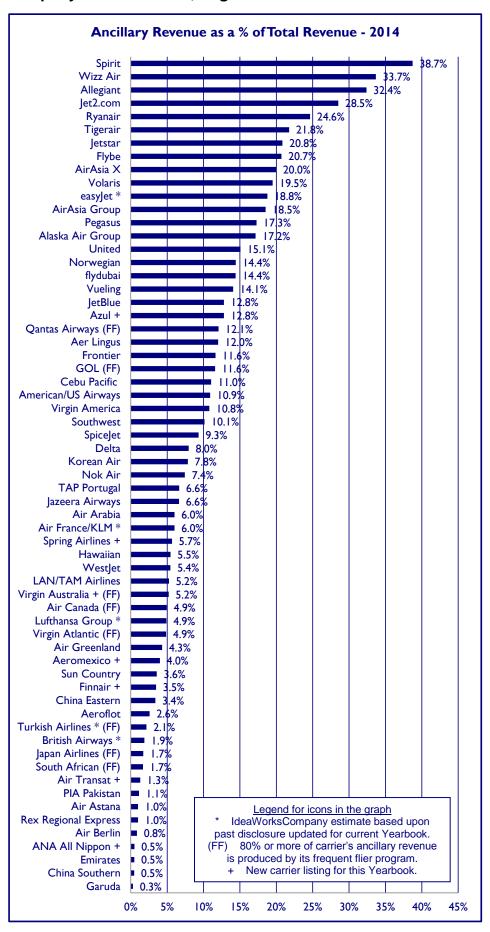

The **2015 CarTrawler Yearbook of Ancillary Revenue by IdeaWorksCompany**, now available free online, provides the most detailed global assessment of a bottom-line-booster that can represent 38.7% of a carrier's revenue, as it does for Spirit Airlines in the US, or \$56.28 per passenger for Jet2.com in the UK, and \$5.86 billion for global behemoth United Airlines.

The full 98-page report examines 63 airlines that disclosed revenue in financial filings during 2014 from sources such as frequent flier miles sold to partners, fees for checked bags, and commissions from car rentals. The complete alphabetical list of carriers is provided on page 3 below in a carrier-by-carrier table, followed by a graph of ancillary revenue expressed as a percent of total revenue.